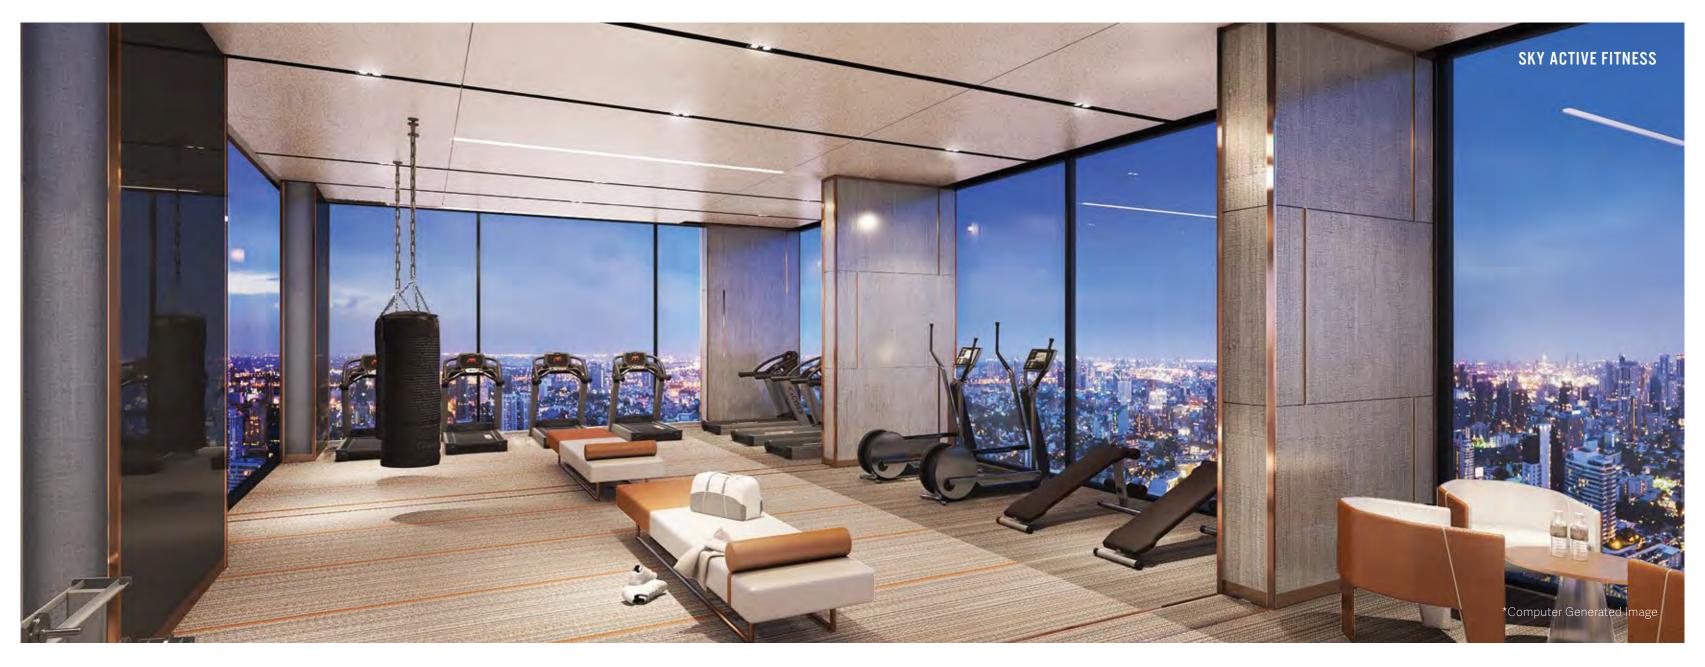

## **EXPERIENCE DELUXE AND DYNAMIC URBAN LIVING**

CLOUD | THONGLOR - PHETCHABURI

Cloud Thonglor-Phetchaburi presents a modern interpretation of deluxe and dynamic city living. On the 4th floor, the Sky Gourmet serves as your social-dining hub for entertainment, while the nearby a Kid's Lounge is perfect for younger residents. The Sky Working Bar (co-working space) and Sky Library with media-meeting room are located on the 29th floor. Enjoy stunning downtown views as youwork out on the 54th floor at the spacious fully equipped fitness center. With dedicated boxing section, yoga studio and rhythm cycling, you don't have to go far to indulge in your favorite pastimes. A sauna room is available for relaxing in after a vigorous training session to release tension and restore calm. tension and restore calm.

| LOOI  | lities  |
|-------|---------|
|       | III IES |
| 1 401 | 1100    |
|       |         |

| : Ground | <ul> <li>Lobby, Reading Lounge, Reception Landscape</li> </ul>         |
|----------|------------------------------------------------------------------------|
|          | Garden with Outdoor Active Area                                        |
| : 4th    | <ul> <li>CLOUD Gourmet, Kid's Lounge, Landscape Garden</li> </ul>      |
|          | with Outdoor Lounge                                                    |
| : 29th   | <ul> <li>Working Bar, Sky Library with Meeting Room</li> </ul>         |
| : 54th   | <ul> <li>Fully-equipped Sky Active Fitness, Golf Simulator,</li> </ul> |
|          | Yoga Studio, Sky Lounge with Business Area,                            |
|          | Sky Theater, Sauna and Locker Room                                     |
| : 55th   | <ul> <li>Semi-outdoor U-shape Sky Swimming Pool with</li> </ul>        |
|          | Sun Deck, Jacuzzi & Kid's Pool, Sky Seating Area                       |
| : 56th   | • Sky Rooftop Garden                                                   |