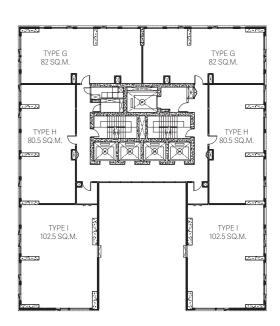

#### 52<sup>ND</sup>- 53<sup>RD</sup> FLOOR PENTHOUSE

# PROJECT DETAIL

Development Name Developer

Location Total Land Area Building / Units Parking Type of Units

: CLOUD Thonglor-Phetchaburi : PBR 49 Co.,Ltd., an affiliated company of Risland (Thailand) Co.,Ltd. : Phetchaburi Road, Huai Khwang, Bangkok : 3-0-60 Rai (Approximately 5,040 sq.m.) : 1 Building, 55-Storey / 661 units : 334 Lots : CLOUD Studio (24 sq.m.) CLOUD Suite (1) (31.5-32.5 sq.m.) CLOUD Suite Elite (1 Plus) (37.5-38 sq.m.) CLOUD Double Exclusive (2) (54.5 sq.m.) CLOUD Penthouse (80.5-102.5 sq.m.)