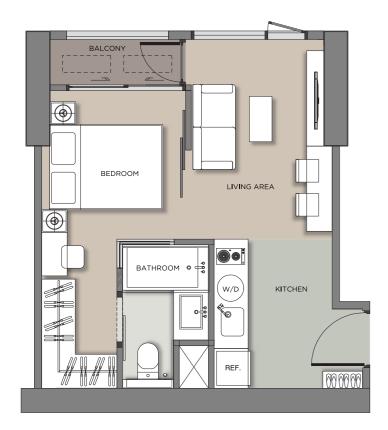

# **UNIT TYPE**

A : CLOUD STUDIO

24 SQM.

**B** : CLOUD SUITE

31.50 SQM.

N

C : CLOUD SUITE

00000000