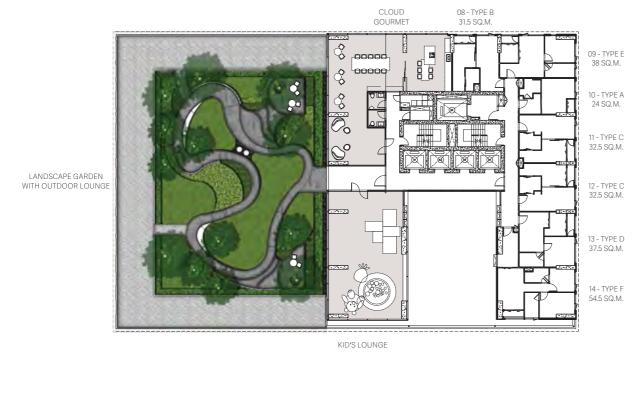

# A HAVEN OF PEACE AND TRANQUILITY IN THE HEART OF THE CITY

Upon entering Cloud, you will be greeted with a spacious and welcoming grand lobby area complete with reception space and reading lounge for receiving family and guests. This airy and elegant waiting area is finished in stately grey and white marble with hints of gleaming gold, reminiscent of cloudy skies with streaks of sunlight. Designed to create an atmosphere of peace and tranquility within an urban environment, landscaping has been carefully planned to include lots of mature trees, flowering shrubs and calming water features. Inclusion of numerous green leisure areas dispersed throughout this modern development such as 4th floor Cloud Garden and Rooftop Sky Garden creates a refreshing feeling of a living in a private haven, allowing residents to reconnect with nature.

## **EXPERIENCE DELUXE AND DYNAMIC URBAN LIVING**

CLOUD | THONGLOR - PHETCHABURI

Cloud Thonglor-Phetchaburi presents a modern interpretation of deluxe and dynamic city living. On the 4th floor, the Sky Gourmet serves as your social-dining hub for entertainment, while the nearby a Kid's Lounge is perfect for younger residents. The Sky Working Bar (co-working space) and Sky Library with media-meeting room are located on the 29th floor. Enjoy stunning downtown views as youwork out on the 54th floor at the spacious fully equipped fitness center. With dedicated boxing section, yoga studio and rhythm cycling, you don't have to go far to indulge in your favorite pastimes. A sauna room is available for relaxing in after a vigorous training session to release tension and restore calm. tension and restore calm.

| LOOI  | lities  |
|-------|---------|
|       | III IES |
| 1 401 | 1100    |
|       |         |

| : Ground | <ul> <li>Lobby, Reading Lounge, Reception Landscape</li> </ul>         |
|----------|------------------------------------------------------------------------|
|          | Garden with Outdoor Active Area                                        |
| : 4th    | <ul> <li>CLOUD Gourmet, Kid's Lounge, Landscape Garden</li> </ul>      |
|          | with Outdoor Lounge                                                    |
| : 29th   | <ul> <li>Working Bar, Sky Library with Meeting Room</li> </ul>         |
| : 54th   | <ul> <li>Fully-equipped Sky Active Fitness, Golf Simulator,</li> </ul> |
|          | Yoga Studio, Sky Lounge with Business Area,                            |
|          | Sky Theater, Sauna and Locker Room                                     |
| : 55th   | <ul> <li>Semi-outdoor U-shape Sky Swimming Pool with</li> </ul>        |
|          | Sun Deck, Jacuzzi & Kid's Pool, Sky Seating Area                       |
| : 56th   | • Sky Rooftop Garden                                                   |