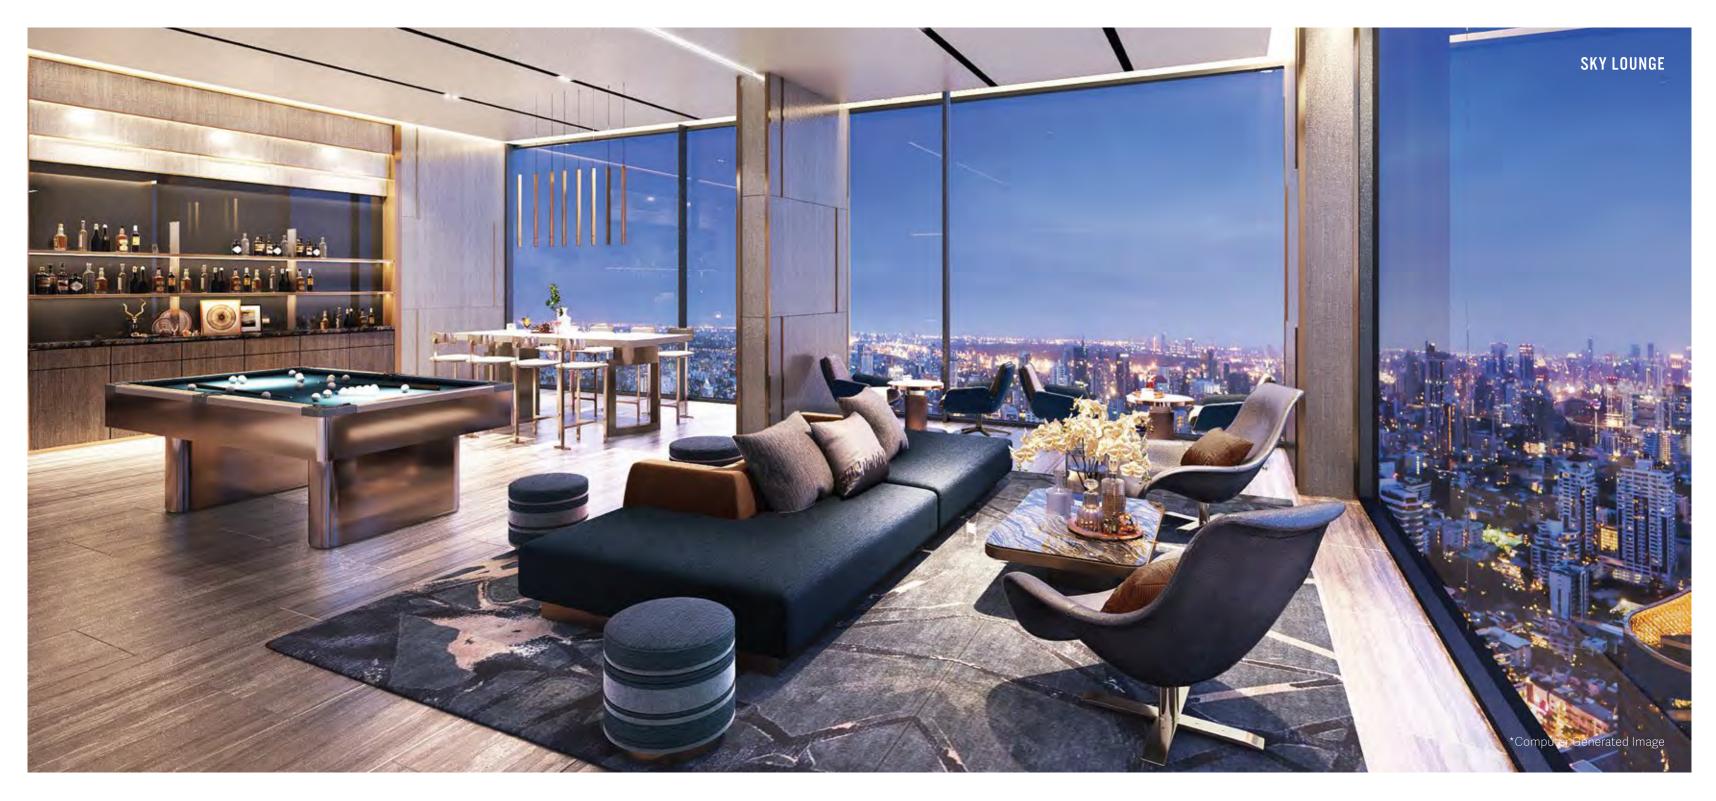

## **ELEVATE YOUR WELLNESS**

CLOUD | THONGLOR - PHETCHABURI

For maximum wellness and work-life balance, numerous leisure facilities are available to elevate your quality of life. Designed to add an element of balance and a streamlined transition between business and personal life, these dedicated facilities are located throughout the development, all offering floor-to-ceiling windows with phenomenal views of Petchaburi. This includes a splendid Sky Lounge on the 54th floor with games area as well as a Sky Theatre for private screenings and relaxing with friends and family.