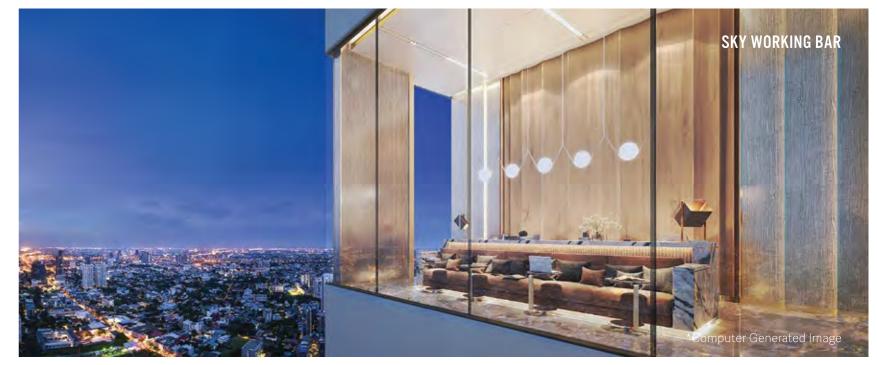

## **EXPERIENCE DELUXE AND DYNAMIC URBAN LIVING**

CLOUD | THONGLOR - PHETCHABURI

Cloud Thonglor-Phetchaburi presents a modern interpretation of deluxe and dynamic city living. On the 4th floor, the Sky Gourmet serves as your social-dining hub for entertainment, while the nearby a Kid's Lounge is perfect for younger residents. The Sky Working Bar (co-working space) and Sky Library with media-meeting room are located on the 29th floor. Enjoy stunning downtown views as youwork out on the 54th floor at the spacious fully equipped fitness center. With dedicated boxing section, yoga studio and rhythm cycling, you don't have to go far to indulge in your favorite pastimes. A sauna room is available for relaxing in after a vigorous training session to release tension and restore calm. tension and restore calm.