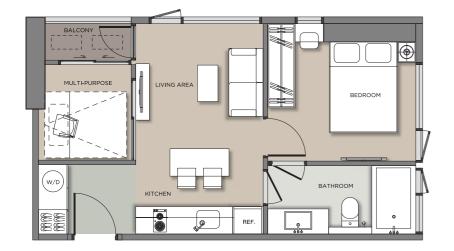

## **CLOUD SUITE ELITE** 38 SQ.M.

CLOUD | THONGLOR - PHETCHABURI

CLOUD Suite Elite units have a separate living-dining area with an additional multi-purpose room ready to be converted to suit your lifestyle needs such as home office, walk-in closet, mini-theater or another bedroom. Space-adjustable, CLOUD Suite Elite units can comfortably accommodate a small family with ample built-in storage for your belongings. Fully fitted in the same calming color palette and modern contemporary style as the rest of the development, this mid-sized unit makes a great base in the city. a great base in the city.