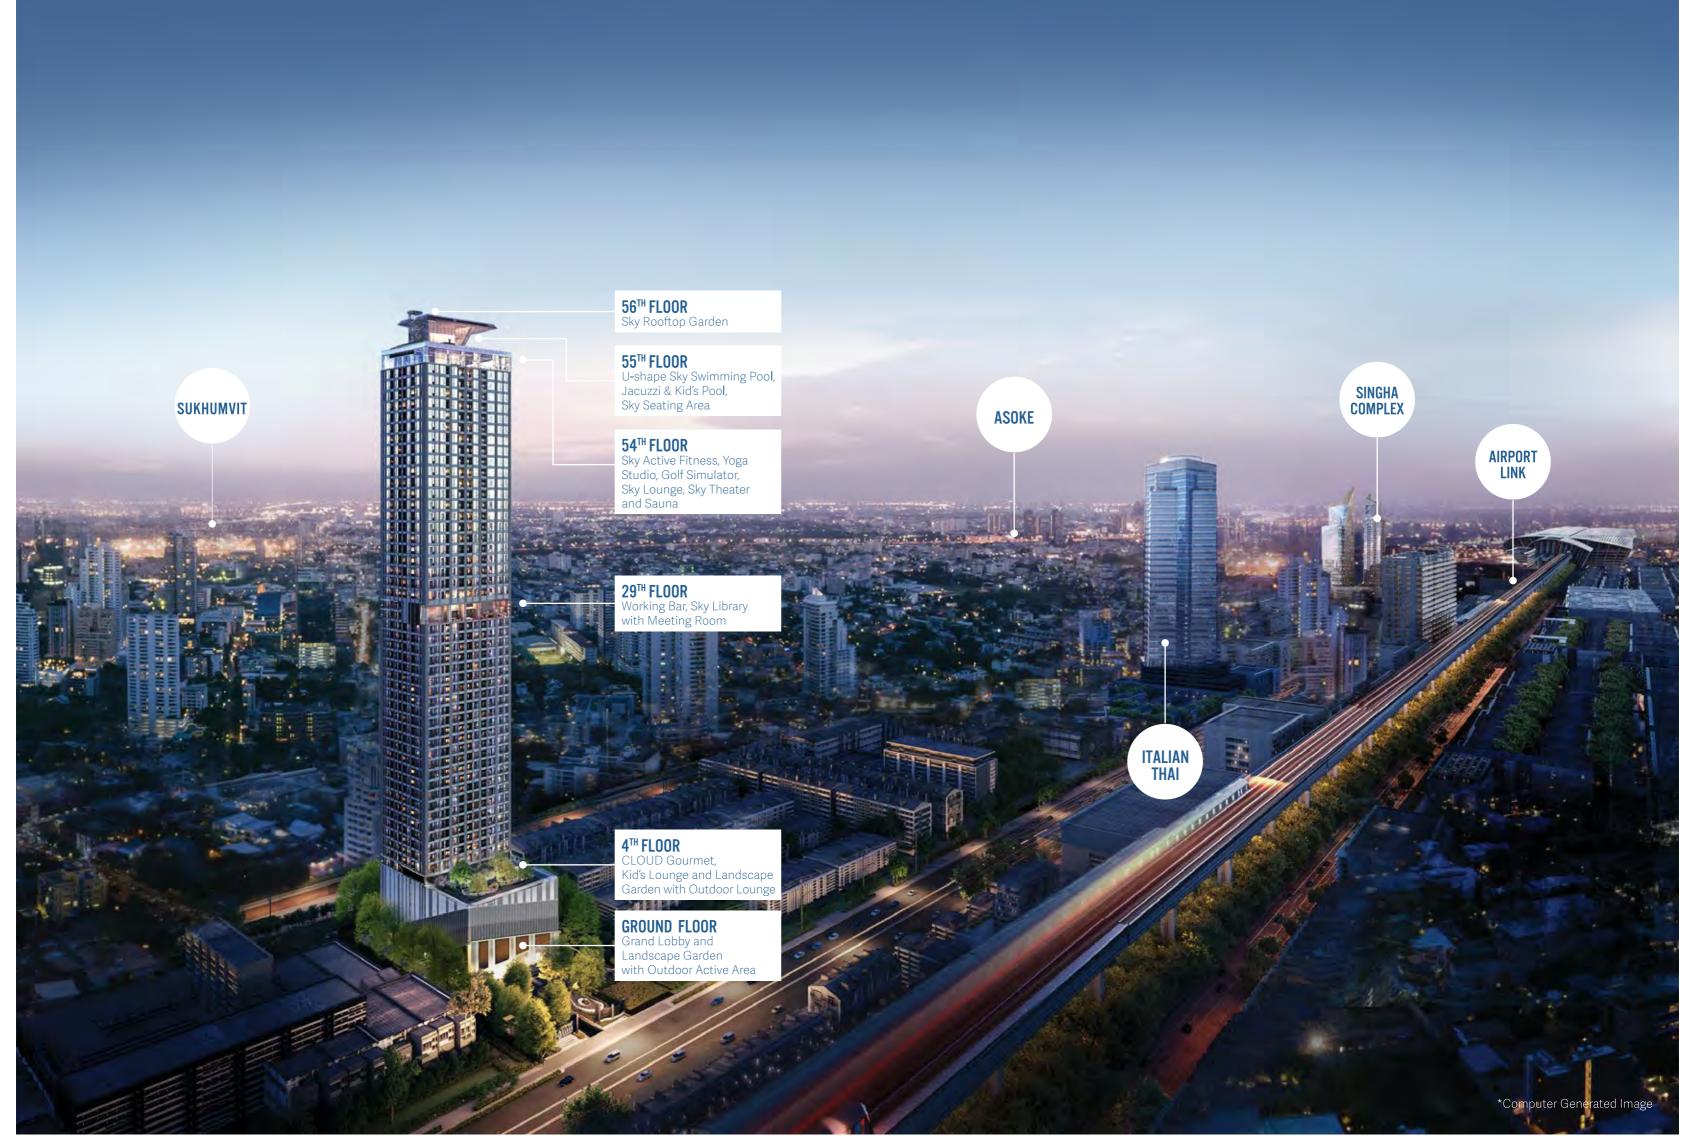

# A HAVEN OF PEACE AND TRANQUILITY IN THE HEART OF THE CITY

Upon entering Cloud, you will be greeted with a spacious and welcoming grand lobby area complete with reception space and reading lounge for receiving family and guests. This airy and elegant waiting area is finished in stately grey and white marble with hints of gleaming gold, reminiscent of cloudy skies with streaks of sunlight. Designed to create an atmosphere of peace and tranquility within an urban environment, landscaping has been carefully planned to include lots of mature trees, flowering shrubs and calming water features. Inclusion of numerous green leisure areas dispersed throughout this modern development such as 4th floor Cloud Garden and Rooftop Sky Garden creates a refreshing feeling of a living in a private haven, allowing residents to reconnect with nature.

## **ELEVATE YOUR WELLNESS**

CLOUD | THONGLOR - PHETCHABURI

For maximum wellness and work-life balance, numerous leisure facilities are available to elevate your quality of life. Designed to add an element of balance and a streamlined transition between business and personal life, these dedicated facilities are located throughout the development, all offering floor-to-ceiling windows with phenomenal views of Petchaburi. This includes a splendid Sky Lounge on the 54th floor with games area as well as a Sky Theatre for private screenings and relaxing with friends and family.

## **EXPERIENCE DELUXE AND DYNAMIC URBAN LIVING**

CLOUD | THONGLOR - PHETCHABURI

Cloud Thonglor-Phetchaburi presents a modern interpretation of deluxe and dynamic city living. On the 4th floor, the Sky Gourmet serves as your social-dining hub for entertainment, while the nearby a Kid's Lounge is perfect for younger residents. The Sky Working Bar (co-working space) and Sky Library with media-meeting room are located on the 29th floor. Enjoy stunning downtown views as youwork out on the 54th floor at the spacious fully equipped fitness center. With dedicated boxing section, yoga studio and rhythm cycling, you don't have to go far to indulge in your favorite pastimes. A sauna room is available for relaxing in after a vigorous training session to release tension and restore calm. tension and restore calm.

| LOOI  | lities  |
|-------|---------|
|       | III IES |
| 1 401 | 1100    |
|       |         |

| : Ground | <ul> <li>Lobby, Reading Lounge, Reception Landscape</li> </ul>         |
|----------|------------------------------------------------------------------------|
|          | Garden with Outdoor Active Area                                        |
| : 4th    | <ul> <li>CLOUD Gourmet, Kid's Lounge, Landscape Garden</li> </ul>      |
|          | with Outdoor Lounge                                                    |
| : 29th   | <ul> <li>Working Bar, Sky Library with Meeting Room</li> </ul>         |
| : 54th   | <ul> <li>Fully-equipped Sky Active Fitness, Golf Simulator,</li> </ul> |
|          | Yoga Studio, Sky Lounge with Business Area,                            |
|          | Sky Theater, Sauna and Locker Room                                     |
| : 55th   | <ul> <li>Semi-outdoor U-shape Sky Swimming Pool with</li> </ul>        |
|          | Sun Deck, Jacuzzi & Kid's Pool, Sky Seating Area                       |
| : 56th   | • Sky Rooftop Garden                                                   |