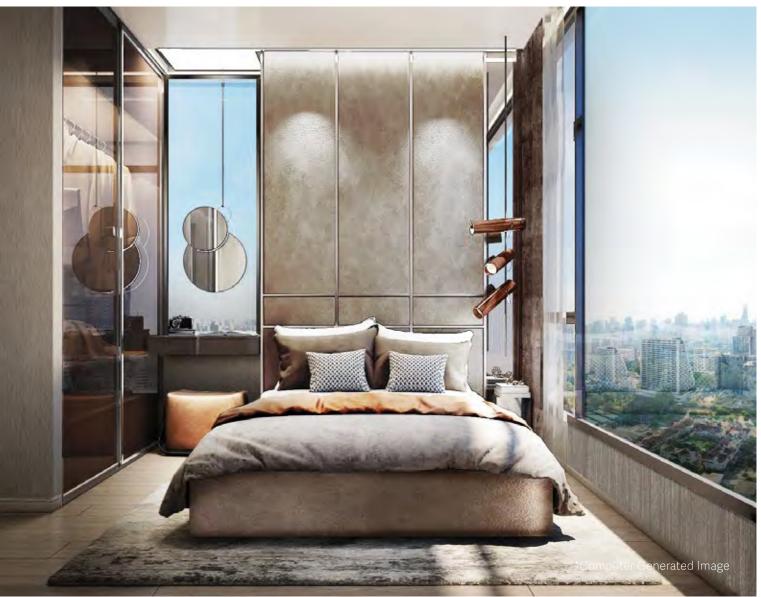

## **CLOUD SUITE ELITE** 38 SQ.M.

CLOUD | THONGLOR - PHETCHABURI

CLOUD Suite Elite units have a separate living-dining area with an additional multi-purpose room ready to be converted to suit your lifestyle needs such as home office, walk-in closet, mini-theater or another bedroom. Space-adjustable, CLOUD Suite Elite units can comfortably accommodate a small family with ample built-in storage for your belongings. Fully fitted in the same calming color palette and modern contemporary style as the rest of the development, this mid-sized unit makes a great base in the city. a great base in the city.

CLOUD | THONGLOR - PHETCHABURI

CLOUD DOUBLE Exclusive 54.5 SQ.M.

CLOUD Double Exclusive, 2 bathrooms family apartment has a large open plan kitchen area that opens up into a spacious living-dining room. The master bedroom is ensuite with a private bathroom and the guest bedroom shares a bathroom with the living-dining area. Bright and airy, this unit offers plenty of space and comfort for a growing family.