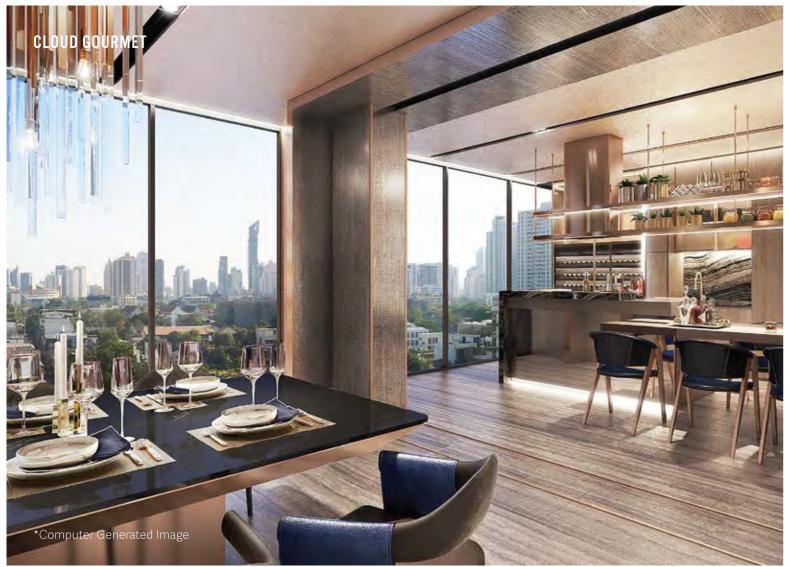

## **EXPERIENCE DELUXE AND DYNAMIC URBAN LIVING**

CLOUD | THONGLOR - PHETCHABURI

Cloud Thonglor-Phetchaburi presents a modern interpretation of deluxe and dynamic city living. On the 4th floor, the Sky Gourmet serves as your social-dining hub for entertainment, while the nearby a Kid's Lounge is perfect for younger residents. The Sky Working Bar (co-working space) and Sky Library with media-meeting room are located on the 29th floor. Enjoy stunning downtown views as youwork out on the 54th floor at the spacious fully equipped fitness center. With dedicated boxing section, yoga studio and rhythm cycling, you don't have to go far to indulge in your favorite pastimes. A sauna room is available for relaxing in after a vigorous training session to release tension and restore calm. tension and restore calm.