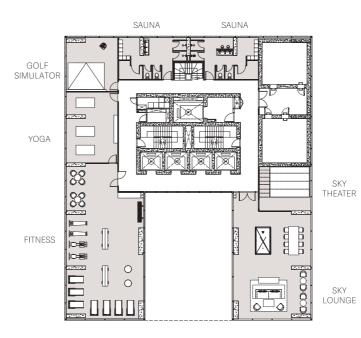

## **ELEVATE YOUR WELLNESS**

CLOUD | THONGLOR - PHETCHABURI

For maximum wellness and work-life balance, numerous leisure facilities are available to elevate your quality of life. Designed to add an element of balance and a streamlined transition between business and personal life, these dedicated facilities are located throughout the development, all offering floor-to-ceiling windows with phenomenal views of Petchaburi. This includes a splendid Sky Lounge on the 54th floor with games area as well as a Sky Theatre for private screenings and relaxing with friends and family.

## **EXPERIENCE DELUXE AND DYNAMIC URBAN LIVING**

CLOUD | THONGLOR - PHETCHABURI

Cloud Thonglor-Phetchaburi presents a modern interpretation of deluxe and dynamic city living. On the 4th floor, the Sky Gourmet serves as your social-dining hub for entertainment, while the nearby a Kid's Lounge is perfect for younger residents. The Sky Working Bar (co-working space) and Sky Library with media-meeting room are located on the 29th floor. Enjoy stunning downtown views as youwork out on the 54th floor at the spacious fully equipped fitness center. With dedicated boxing section, yoga studio and rhythm cycling, you don't have to go far to indulge in your favorite pastimes. A sauna room is available for relaxing in after a vigorous training session to release tension and restore calm. tension and restore calm.

| LOOI  | lities  |
|-------|---------|
|       | III IES |
| 1 401 | 1100    |
|       |         |

| : Ground | <ul> <li>Lobby, Reading Lounge, Reception Landscape</li> </ul>         |
|----------|------------------------------------------------------------------------|
|          | Garden with Outdoor Active Area                                        |
| : 4th    | <ul> <li>CLOUD Gourmet, Kid's Lounge, Landscape Garden</li> </ul>      |
|          | with Outdoor Lounge                                                    |
| : 29th   | <ul> <li>Working Bar, Sky Library with Meeting Room</li> </ul>         |
| : 54th   | <ul> <li>Fully-equipped Sky Active Fitness, Golf Simulator,</li> </ul> |
|          | Yoga Studio, Sky Lounge with Business Area,                            |
|          | Sky Theater, Sauna and Locker Room                                     |
| : 55th   | <ul> <li>Semi-outdoor U-shape Sky Swimming Pool with</li> </ul>        |
|          | Sun Deck, Jacuzzi & Kid's Pool, Sky Seating Area                       |
| : 56th   | • Sky Rooftop Garden                                                   |