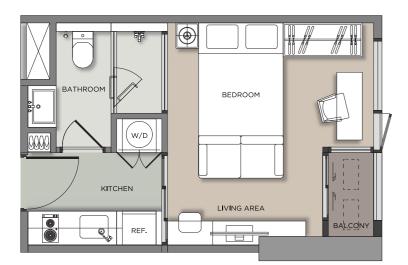

## **CLOUD SUITE ELITE** 38 SQ.M.

CLOUD | THONGLOR - PHETCHABURI

CLOUD Suite Elite units have a separate living-dining area with an additional multi-purpose room ready to be converted to suit your lifestyle needs such as home office, walk-in closet, mini-theater or another bedroom. Space-adjustable, CLOUD Suite Elite units can comfortably accommodate a small family with ample built-in storage for your belongings. Fully fitted in the same calming color palette and modern contemporary style as the rest of the development, this mid-sized unit makes a great base in the city. a great base in the city.

# **UNIT TYPE**

A : CLOUD STUDIO

24 SQM.

**B** : CLOUD SUITE

31.50 SQM.

N

C : CLOUD SUITE

00000000