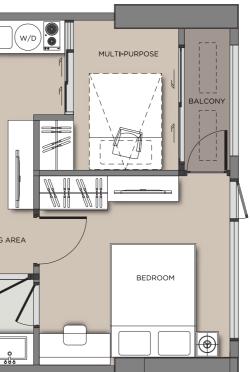

## **CLOUD SUITE ELITE** 38 SQ.M.

CLOUD | THONGLOR - PHETCHABURI

CLOUD Suite Elite units have a separate living-dining area with an additional multi-purpose room ready to be converted to suit your lifestyle needs such as home office, walk-in closet, mini-theater or another bedroom. Space-adjustable, CLOUD Suite Elite units can comfortably accommodate a small family with ample built-in storage for your belongings. Fully fitted in the same calming color palette and modern contemporary style as the rest of the development, this mid-sized unit makes a great base in the city. a great base in the city.

# **UNIT TYPE**

A : CLOUD STUDIO

24 SQM.

**B** : CLOUD SUITE

31.50 SQM.

N

C : CLOUD SUITE

00000000

6

KITCHEN

REF.

LIVING AREA ۲

**D** : CLOUD SUITE ELITE

32.5 SQM.