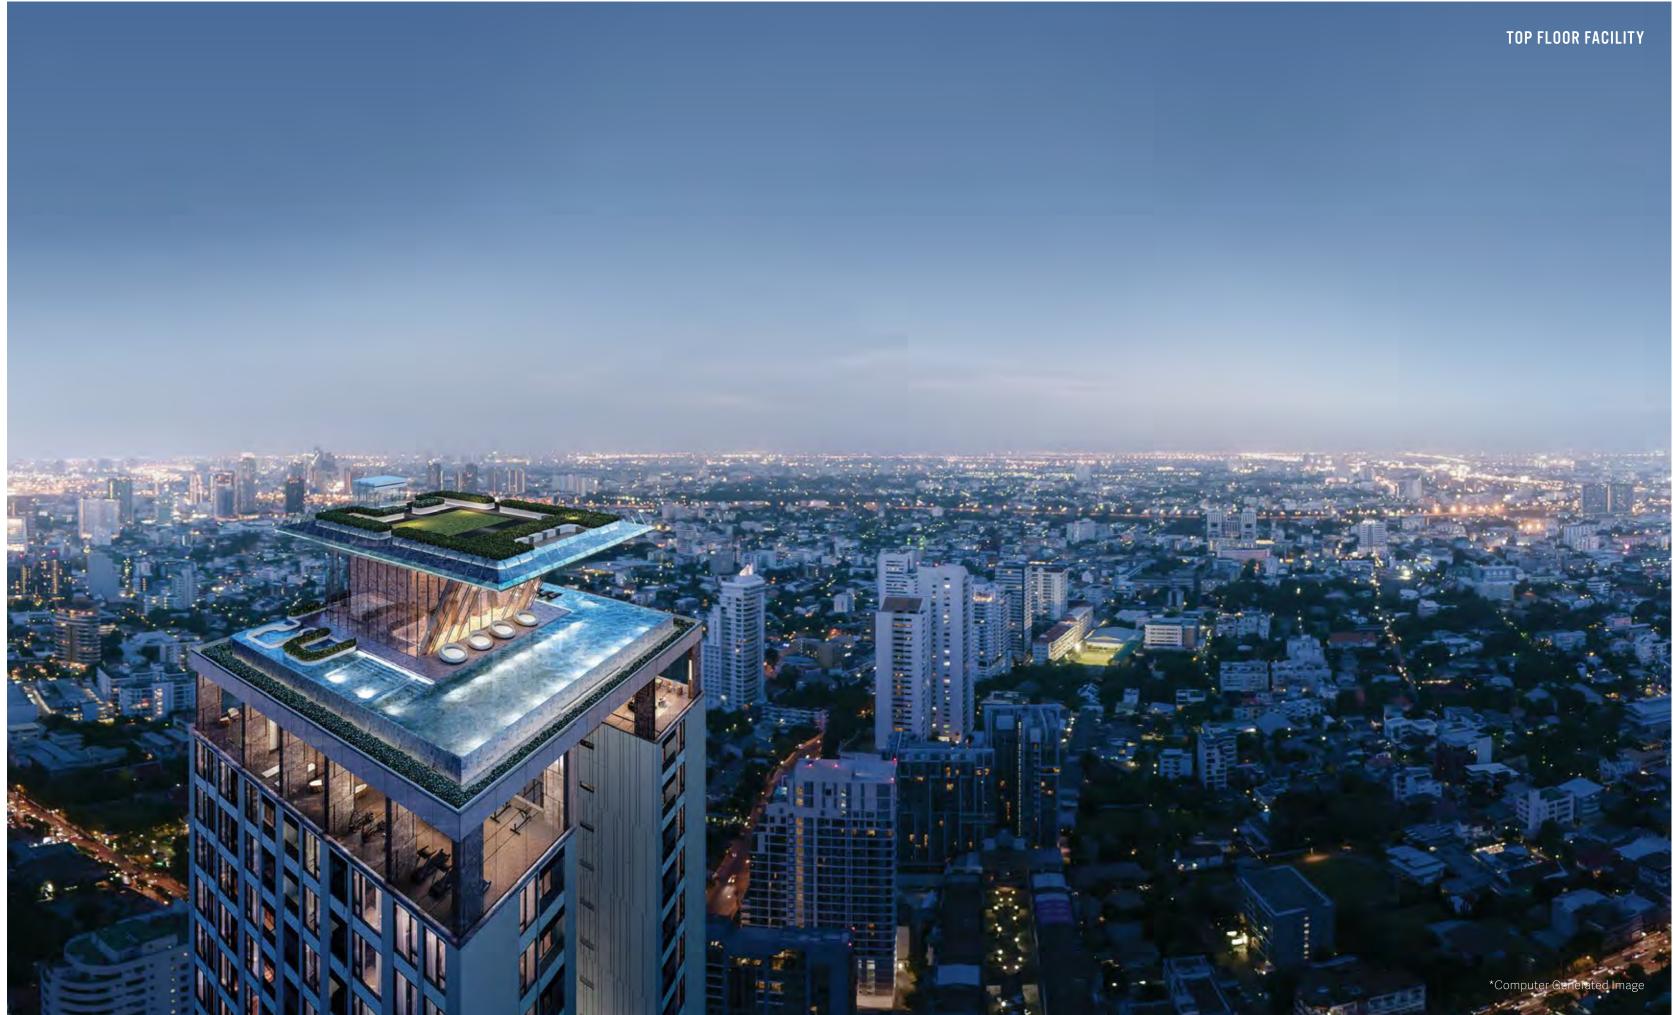

## **ELEVATE YOUR WELLNESS**

CLOUD | THONGLOR - PHETCHABURI

For maximum wellness and work-life balance, numerous leisure facilities are available to elevate your quality of life. Designed to add an element of balance and a streamlined transition between business and personal life, these dedicated facilities are located throughout the development, all offering floor-to-ceiling windows with phenomenal views of Petchaburi. This includes a splendid Sky Lounge on the 54th floor with games area as well as a Sky Theatre for private screenings and relaxing with friends and family.

| LOOI  | lities  |
|-------|---------|
|       | III IES |
| 1 401 | 1100    |
|       |         |

| : Ground | <ul> <li>Lobby, Reading Lounge, Reception Landscape</li> </ul>         |
|----------|------------------------------------------------------------------------|
|          | Garden with Outdoor Active Area                                        |
| : 4th    | <ul> <li>CLOUD Gourmet, Kid's Lounge, Landscape Garden</li> </ul>      |
|          | with Outdoor Lounge                                                    |
| : 29th   | <ul> <li>Working Bar, Sky Library with Meeting Room</li> </ul>         |
| : 54th   | <ul> <li>Fully-equipped Sky Active Fitness, Golf Simulator,</li> </ul> |
|          | Yoga Studio, Sky Lounge with Business Area,                            |
|          | Sky Theater, Sauna and Locker Room                                     |
| : 55th   | <ul> <li>Semi-outdoor U-shape Sky Swimming Pool with</li> </ul>        |
|          | Sun Deck, Jacuzzi & Kid's Pool, Sky Seating Area                       |
| : 56th   | • Sky Rooftop Garden                                                   |