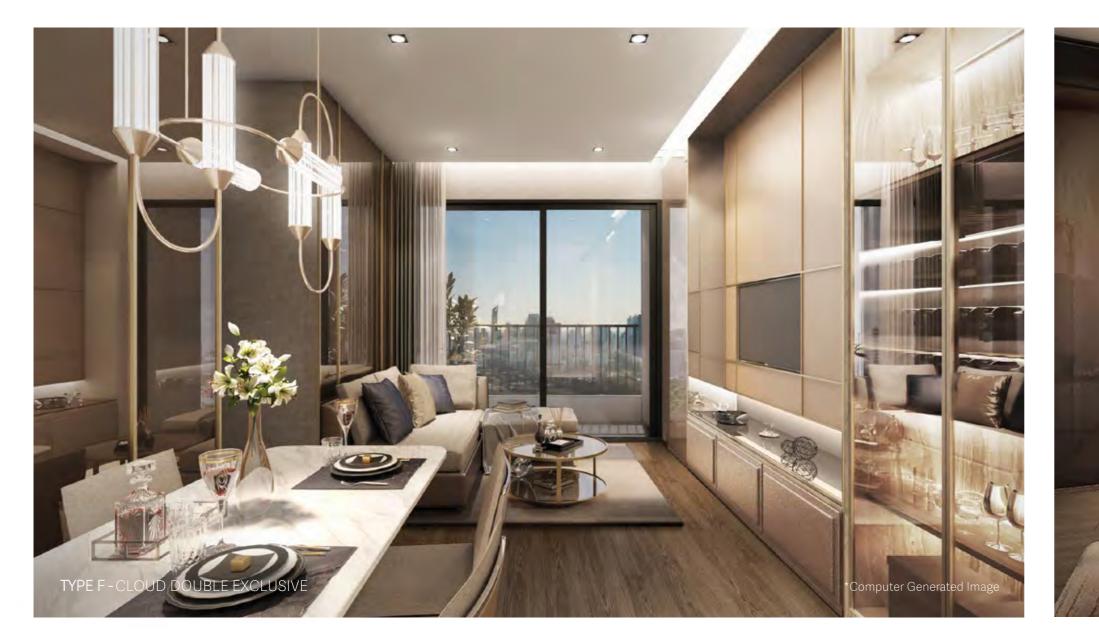

CLOUD | THONGLOR - PHETCHABURI

CLOUD DOUBLE Exclusive 54.5 SQ.M.

CLOUD Double Exclusive, 2 bathrooms family apartment has a large open plan kitchen area that opens up into a spacious living-dining room. The master bedroom is ensuite with a private bathroom and the guest bedroom shares a bathroom with the living-dining area. Bright and airy, this unit offers plenty of space and comfort for a growing family.