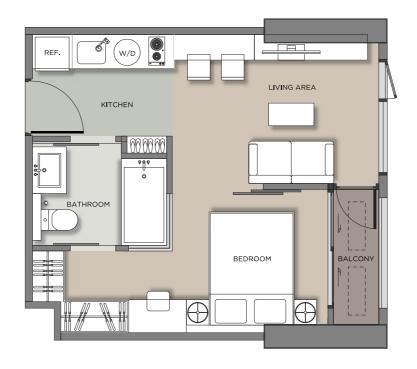

# **UNIT TYPE**

A : CLOUD STUDIO

24 SQM.

**B** : CLOUD SUITE

31.50 SQM.

N

C : CLOUD SUITE

00000000

6

KITCHEN

REF.

LIVING AREA ۲

**D** : CLOUD SUITE ELITE

32.5 SQM.