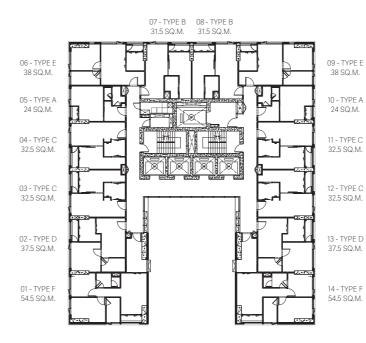

N(-)

**FLOOR PLAN** 

5<sup>TH</sup>- 28<sup>TH</sup>, 31<sup>ST</sup>- 51<sup>ST</sup> FLOOR

# **UNIT TYPE**

A : CLOUD STUDIO

24 SQM.

**B** : CLOUD SUITE

31.50 SQM.

N

C : CLOUD SUITE

00000000

6

KITCHEN

REF.

LIVING AREA ۲

**D** : CLOUD SUITE ELITE

32.5 SQM.

# PROJECT DETAIL

Development Name Developer

Location Total Land Area Building / Units Parking Type of Units

: CLOUD Thonglor-Phetchaburi : PBR 49 Co.,Ltd., an affiliated company of Risland (Thailand) Co.,Ltd. : Phetchaburi Road, Huai Khwang, Bangkok : 3-0-60 Rai (Approximately 5,040 sq.m.) : 1 Building, 55-Storey / 661 units : 334 Lots : CLOUD Studio (24 sq.m.) CLOUD Suite (1) (31.5-32.5 sq.m.) CLOUD Suite Elite (1 Plus) (37.5-38 sq.m.) CLOUD Double Exclusive (2) (54.5 sq.m.) CLOUD Penthouse (80.5-102.5 sq.m.)