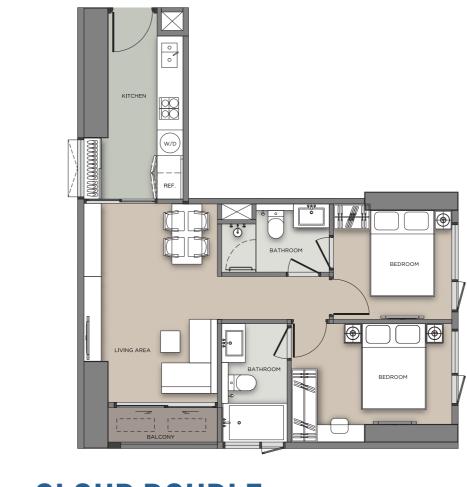

CLOUD | THONGLOR - PHETCHABURI

CLOUD DOUBLE Exclusive 54.5 SQ.M.

CLOUD Double Exclusive, 2 bathrooms family apartment has a large open plan kitchen area that opens up into a spacious living-dining room. The master bedroom is ensuite with a private bathroom and the guest bedroom shares a bathroom with the living-dining area. Bright and airy, this unit offers plenty of space and comfort for a growing family.