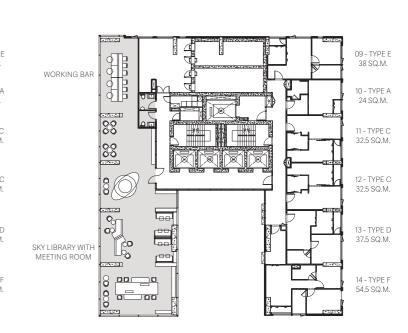

## **EXPERIENCE DELUXE AND DYNAMIC URBAN LIVING**

CLOUD | THONGLOR - PHETCHABURI

Cloud Thonglor-Phetchaburi presents a modern interpretation of deluxe and dynamic city living. On the 4th floor, the Sky Gourmet serves as your social-dining hub for entertainment, while the nearby a Kid's Lounge is perfect for younger residents. The Sky Working Bar (co-working space) and Sky Library with media-meeting room are located on the 29th floor. Enjoy stunning downtown views as youwork out on the 54th floor at the spacious fully equipped fitness center. With dedicated boxing section, yoga studio and rhythm cycling, you don't have to go far to indulge in your favorite pastimes. A sauna room is available for relaxing in after a vigorous training session to release tension and restore calm. tension and restore calm.

#### 29<sup>™</sup> FLOOR