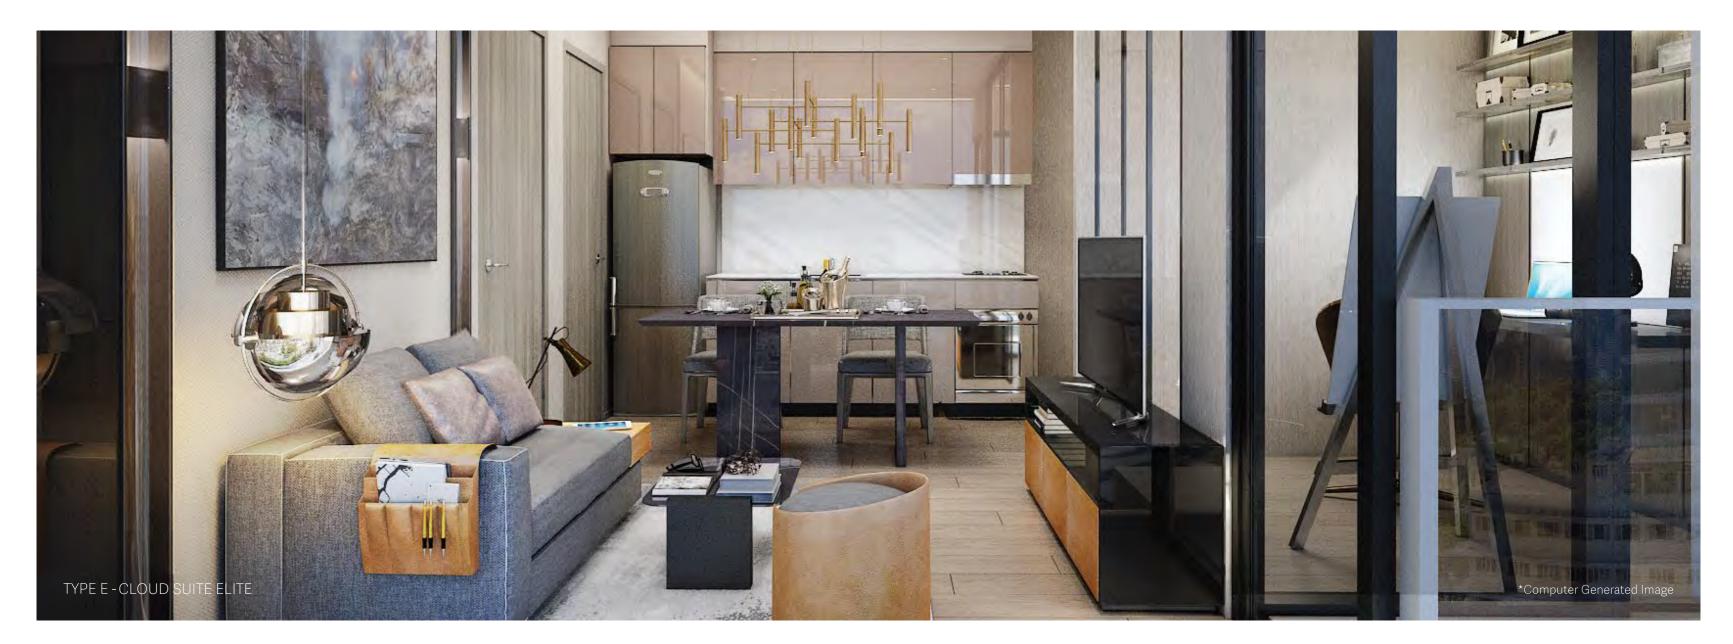

## **CLOUD SUITE ELITE** 38 SQ.M.

CLOUD | THONGLOR - PHETCHABURI

CLOUD Suite Elite units have a separate living-dining area with an additional multi-purpose room ready to be converted to suit your lifestyle needs such as home office, walk-in closet, mini-theater or another bedroom. Space-adjustable, CLOUD Suite Elite units can comfortably accommodate a small family with ample built-in storage for your belongings. Fully fitted in the same calming color palette and modern contemporary style as the rest of the development, this mid-sized unit makes a great base in the city. a great base in the city.