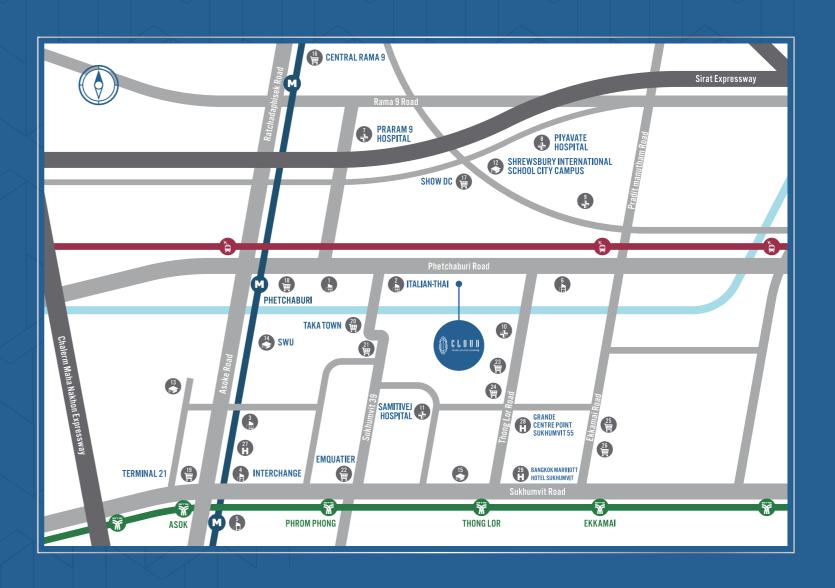

# LOCATION MAP

M

K

| OFFICE BUILDING                   |
|-----------------------------------|
| HOSPITAL                          |
| SCHOOL                            |
| SHOPPING                          |
| HOTEL                             |
| BTS                               |
| MRT                               |
| <b>ARL</b><br>(Airport Rail Link) |

#### OFFICE BUILDING

- 1. Thai Summit 2. Italian-Thai

- Sino-thai
   Sino-thai
   Interchange
   Exchange
   Charn Issara 2

- HOSPITAL

- Piyavate Hospital
   Bangkok Hospital
   Camillian Hospital
   Samitivej Hospital

#### SCHOOL

- Shrewsbury International School City Campus
   Wattana Wittaya Academy
   Srinakharinwirot University
   Bangkok Prep School

#### SHOPPING

- SHUPPING 16. Central Rama 9 17. Show DC 18. Singha Complex 19. Terminal 21 20. Taka Town 21. UFM Fuji Supermarket 22. EmQuatier 23. The Commons 24. J Avenue 25. Health Land 26. Big C

#### HOTEL

- Pullman Bangkok Grande Sukhumvit
   Grande Centre Point Sukhumvit 55
   Bangkok Marriott Hotel Sukhumvit 55