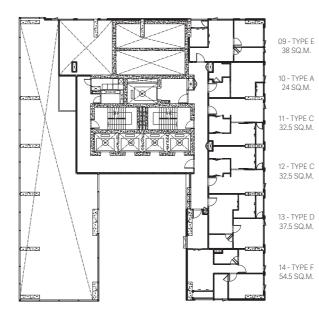

#### 29<sup>™</sup> FLOOR

# PROJECT DETAIL

Development Name Developer

Location Total Land Area Building / Units Parking Type of Units

: CLOUD Thonglor-Phetchaburi : PBR 49 Co.,Ltd., an affiliated company of Risland (Thailand) Co.,Ltd. : Phetchaburi Road, Huai Khwang, Bangkok : 3-0-60 Rai (Approximately 5,040 sq.m.) : 1 Building, 55-Storey / 661 units : 334 Lots : CLOUD Studio (24 sq.m.) CLOUD Suite (1) (31.5-32.5 sq.m.) CLOUD Suite Elite (1 Plus) (37.5-38 sq.m.) CLOUD Double Exclusive (2) (54.5 sq.m.) CLOUD Penthouse (80.5-102.5 sq.m.)