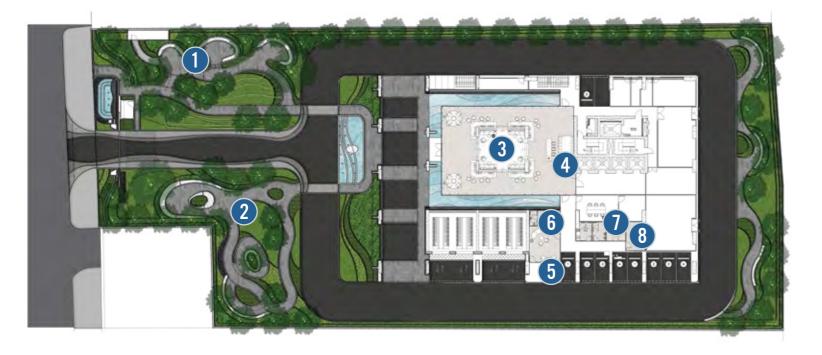

## **MASTER PLAN**

**GROUND FLOOR** 

1. Leisure Green Area 2. Landscape Garden with Outdoor Active Area 3. Grand Lobby 4. Mail Room 5. Carpark Lift Lobby 6. Driver Waiting Room 7. Vending Machine Room 8. Laundry