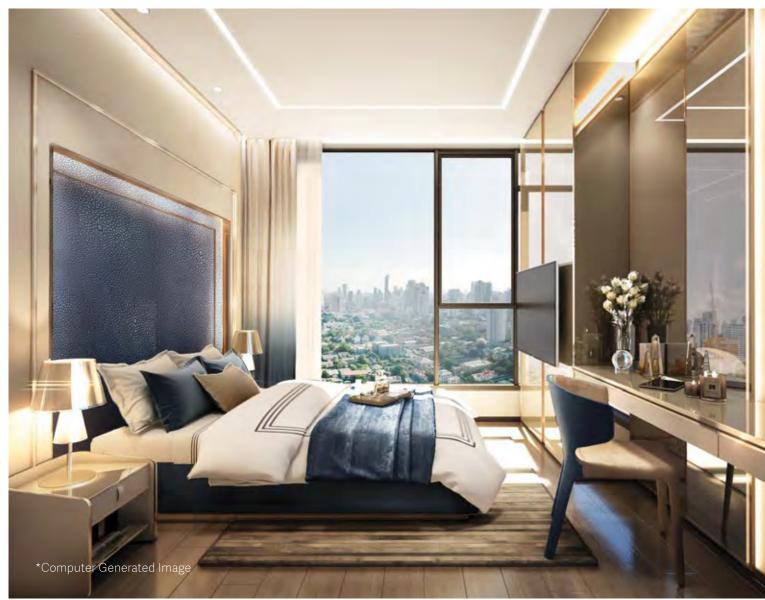

## **CLOUD SUITE ELITE** 38 SQ.M.

CLOUD | THONGLOR - PHETCHABURI

CLOUD Suite Elite units have a separate living-dining area with an additional multi-purpose room ready to be converted to suit your lifestyle needs such as home office, walk-in closet, mini-theater or another bedroom. Space-adjustable, CLOUD Suite Elite units can comfortably accommodate a small family with ample built-in storage for your belongings. Fully fitted in the same calming color palette and modern contemporary style as the rest of the development, this mid-sized unit makes a great base in the city. a great base in the city.

CLOUD | THONGLOR - PHETCHABURI

CLOUD DOUBLE Exclusive 54.5 SQ.M.

CLOUD Double Exclusive, 2 bathrooms family apartment has a large open plan kitchen area that opens up into a spacious living-dining room. The master bedroom is ensuite with a private bathroom and the guest bedroom shares a bathroom with the living-dining area. Bright and airy, this unit offers plenty of space and comfort for a growing family.