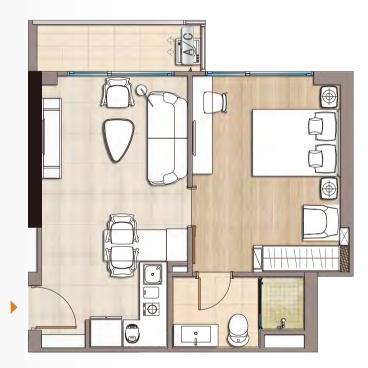

#### TYPE D

2 Bedroom 2 Bathroom Area 72 sq.m.

#### TYPE G/H

2 Bedroom 2 Bathroom Area 75-77 sq.m.