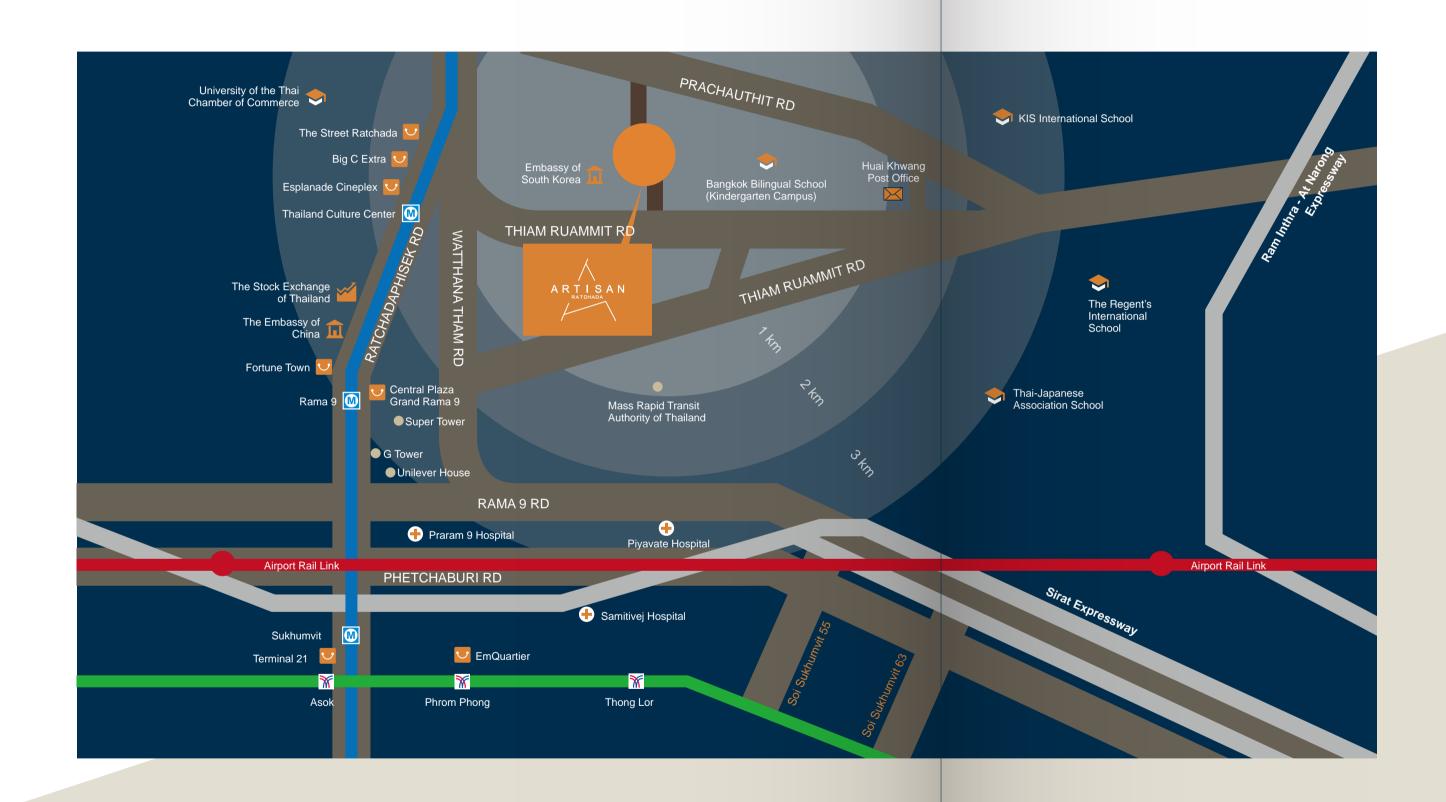

#### LOCATION

4 mins to MRT Thailand Culture Center station 6 mins to MRT Huai Khwang station 7 mins to Central Rama 9

A future hub of business and transportation, with impressive projects rising around the neighborhood, forming the new CBD of Bangkok. Surrounded by many large entertainment complex, and office buildings, offering a modern and trendy meeting space for young entrepreneurs with many health and fitness obsessed venues popping up, including:

#### ENTERTAINMENT

- The Street Ratchada
- Central Plaza Rama 9
- Big C Extra
- Fortune Town
- Esplanade
- Night Train Market

#### GRADE A OFFICE BUILDINGS

- Cyber World Tower
- AlA Capital Center • The stock exchange of Thailand
- G Land Tower
- Super Tower

- KIS International School
- The Regent's International School
  Thai-Japanese Association School
- Bangkok Bilingual School

#### HOSPITALS

- Praram 9 Hospital • Piyavate Hospital
- Bangkok Hospital