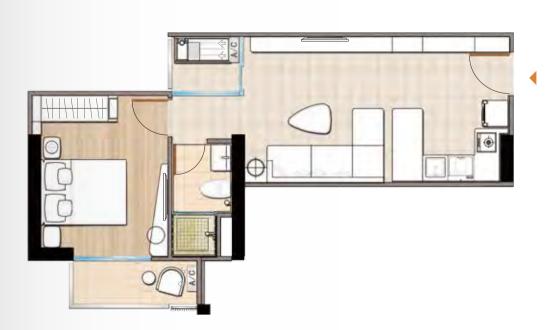

#### TYPE B

1 Bedroom 1 Bathroom Area 44 sq.m.

#### TYPE C

1 Bedroom 1 Bathroom Area 44 sq.m.

1 Bedroom 1 Bathroom Area 33 sq.m.