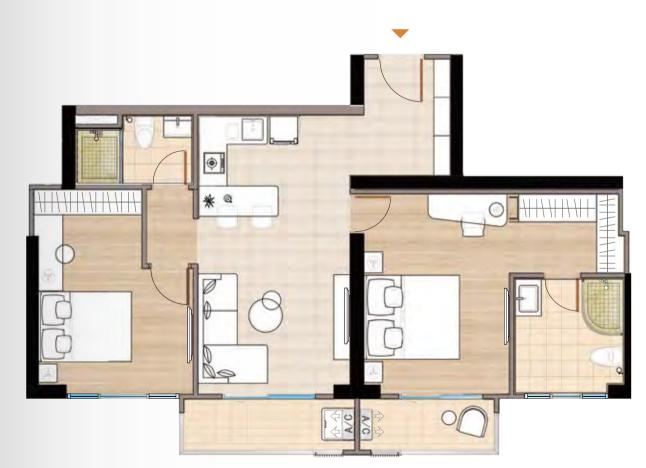

h 24-hours exclusive services and securities, including:

#### **GENERAL SERVICES**

- Concierges
- 24h Security
- Repair & Maintenance
- Delivery Pre-Collect
- Valet Parking & Taxi Calling
- Community Activities

#### Also, ADVANCED SERVICES upon request:

- Laundry
- Housekeeping
- Party / Event Hosting
- Business Service (Typing, Copying, Fax)
- Exclusive Tour Planning
- Airport Shuttle Service
- Rent & Sale Solutions























# SMART FACILITY



# 4TH FLOOR Master Plan



#### TYPE A

1 Bedroom 1 Bathroom Area 28 sq.m.





#### TYPE B

1 Bedroom 1 Bathroom Area 44 sq.m.





#### TYPE C

1 Bedroom 1 Bathroom Area 44 sq.m.





1 Bedroom 1 Bathroom Area 33 sq.m.





#### TYPE F

1 Bedroom 1 Bathroom Area 38 sq.m.







#### TYPE D

2 Bedroom 2 Bathroom Area 72 sq.m.





#### TYPE G/H

2 Bedroom 2 Bathroom Area 75-77 sq.m.





## TEL. 02-045-1585 WWW.ARTISANBANGKOK.COM