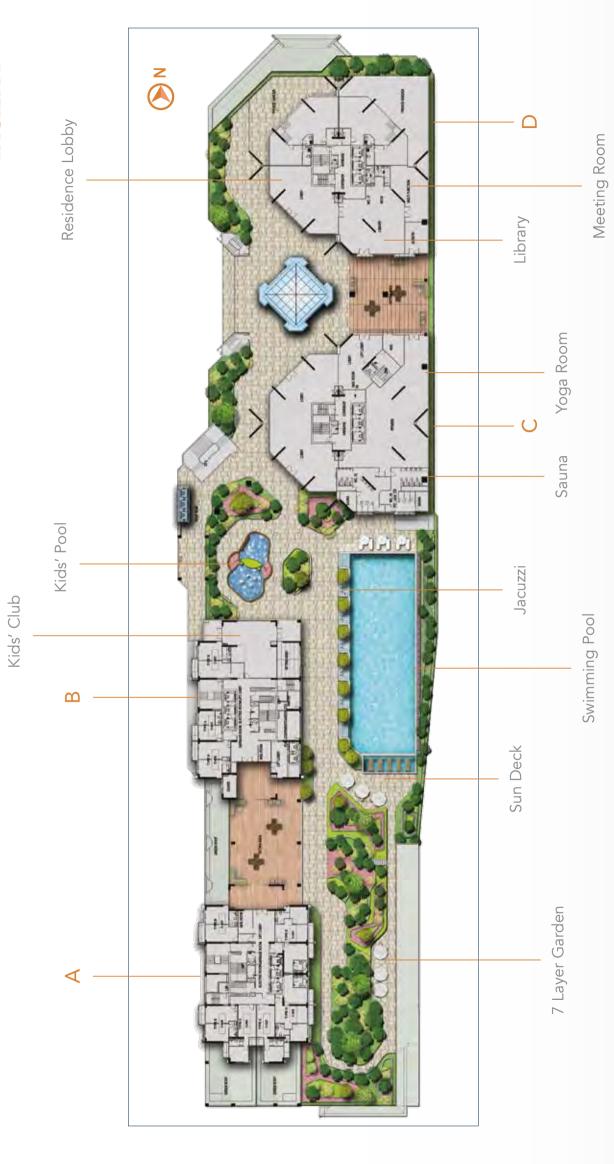

# SMART FACILITY

# 4TH FLOOR Master Plan

# A GARDEN FILLED WITH WONDER

Residents and their loved ones will be able to spend healthy quality time together strolling and jogging in our fabulous garden, among our specially designed seven-layer landscapes, formed by over 100 kinds of carefully selected plants including:

Layer 1: Grass landscape

Layer 2: Seasonal flowers

Layer 3: Flowering shrubs (small)

Layer 4: Flowering shrubs (medium)

Layer 5: Large shrubs

Layer 6: Small scale trees

Layer 7: Large scale trees