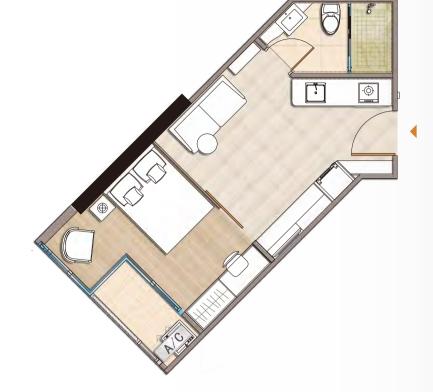

#### TYPE D

2 Bedroom 2 Bathroom Area 72 sq.m.

#### TYPE G/H

2 Bedroom 2 Bathroom Area 75-77 sq.m.