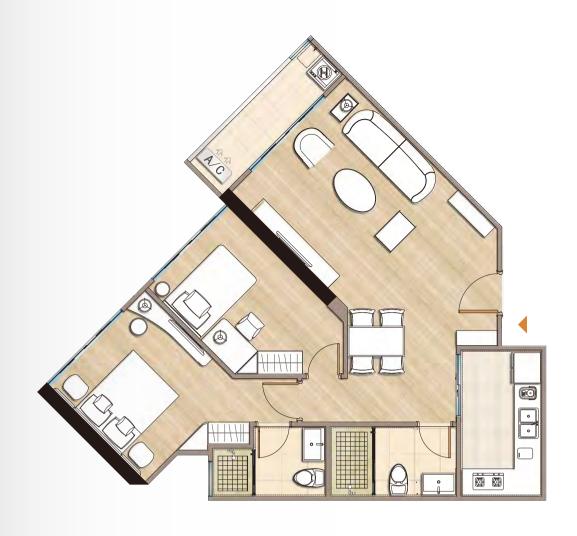

ssic property management, providing our residents with 24-hours exclusive services and securities, including:

#### **GENERAL SERVICES**

- Concierges
- 24h Security
- Repair & Maintenance
- Delivery Pre-Collect
- Valet Parking & Taxi Calling
- Community Activities

#### Also, ADVANCED SERVICES upon request:

- Laundry
- Housekeeping
- Party / Event Hosting
- Business Service (Typing, Copying, Fax)
- Exclusive Tour Planning
- Airport Shuttle Service
- Rent & Sale Solutions























# SMART FACILITY



# 4TH FLOOR Master Plan



#### TYPE A

1 Bedroom 1 Bathroom Area 28 sq.m.





#### TYPE B

1 Bedroom 1 Bathroom Area 44 sq.m.





#### TYPE C

1 Bedroom 1 Bathroom Area 44 sq.m.





1 Bedroom 1 Bathroom Area 33 sq.m.





#### TYPE F

1 Bedroom 1 Bathroom Area 38 sq.m.







#### TYPE D

2 Bedroom 2 Bathroom Area 72 sq.m.





#### TYPE G/H

2 Bedroom 2 Bathroom Area 75-77 sq.m.





## TEL. 02-045-1585 WWW.ARTISANBANGKOK.COM