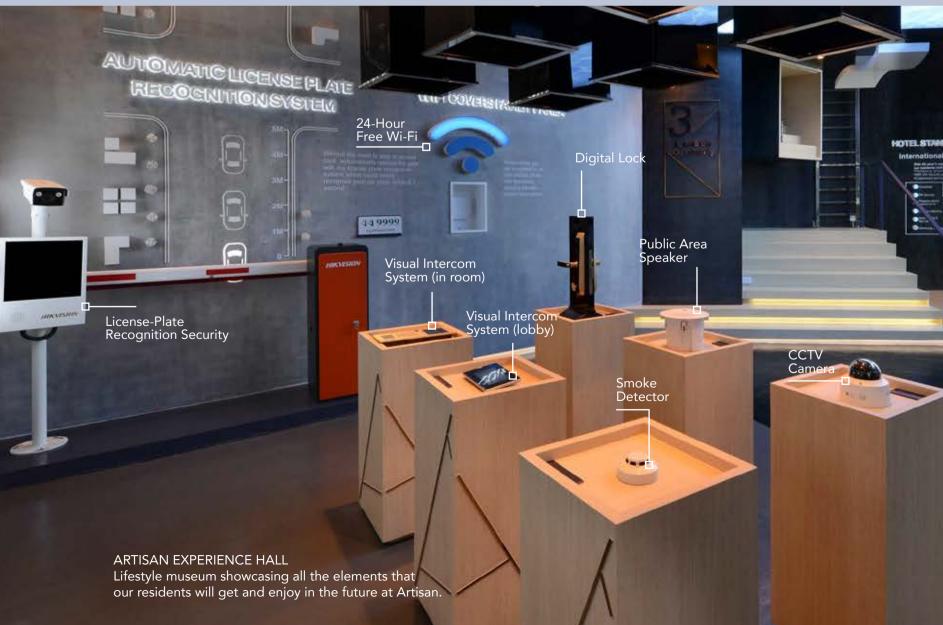

## SMART INNOVATION

OUR STATE-OF-THE-ART INTEGRATED SOLUTIONS PROVIDE OUR RESIDENTS WITH UNMATCHED CONVENIENCE AND PEACE-OF-MIND.

High technology application integrated into the project, with some first seen technology in Thailand, making a difference in the way people lives, bringing safety and convenience into your daily life.

- LICENSE PLATE RECOGNITION SYSTEM Release the gate and grant access to authorized vehicle only via camera
- INTELLIGENT ACCESS CONTROL SYSTEM
   Access the lobby entrance via your mobile app
- VISUAL INTERCOM SYSTEM
   Welcome and grant lobby access to
   your guest without the need to
   step out of your door
- SMART DIGITAL LOCK Opening with 4 methods - Fingerprint, Password, Card & Keys
- COMMON AREA SURVEILLANCE SYSTEM Monitoring the condition in the common area via mobile