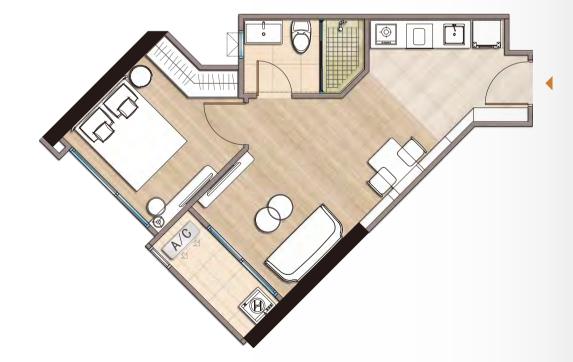

#### TYPE D

2 Bedroom 2 Bathroom Area 72 sq.m.

#### TYPE G/H

2 Bedroom 2 Bathroom Area 75-77 sq.m.