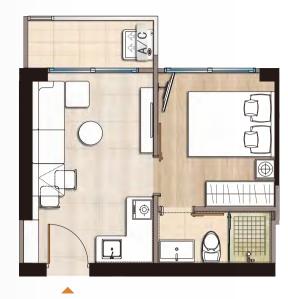

#### TYPE B

1 Bedroom 1 Bathroom Area 44 sq.m.

#### TYPE C

1 Bedroom 1 Bathroom Area 44 sq.m.

1 Bedroom 1 Bathroom Area 33 sq.m.